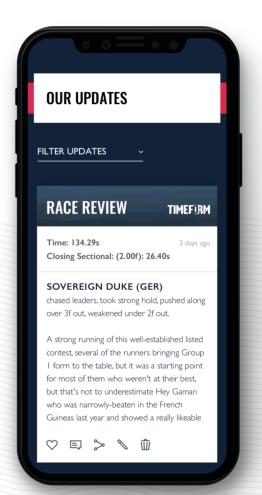

#### WF OFFFR:

- An easy to use communication app, for trainers and breeders to create and send informative posts.
- Entry and declaration alerts on your horses, automatically sent to users by email, SMS text or app, with full race cards and comments.
- Timeform race previews and reviews.
- Breeding alerts (race and result) for siblings.
- Collateral race results for your horses' recent performances.
- Race results and videos automatically sent to users.