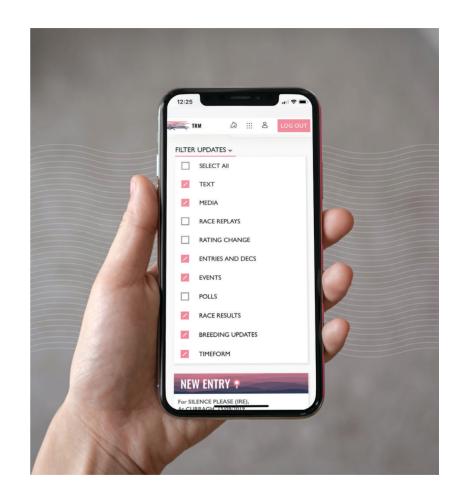

# TAILORED TO INDIVIDUAL NEEDS

Each user can choose what information they want to receive and how they want to receive it.

Each user can filter their information on the website and on the app to find exactly what they are looking for.

Each user can choose which type of information they wish to get notifications on, by email, SMS text or app.

Each page can be personalised with the user group's colours, logos and text